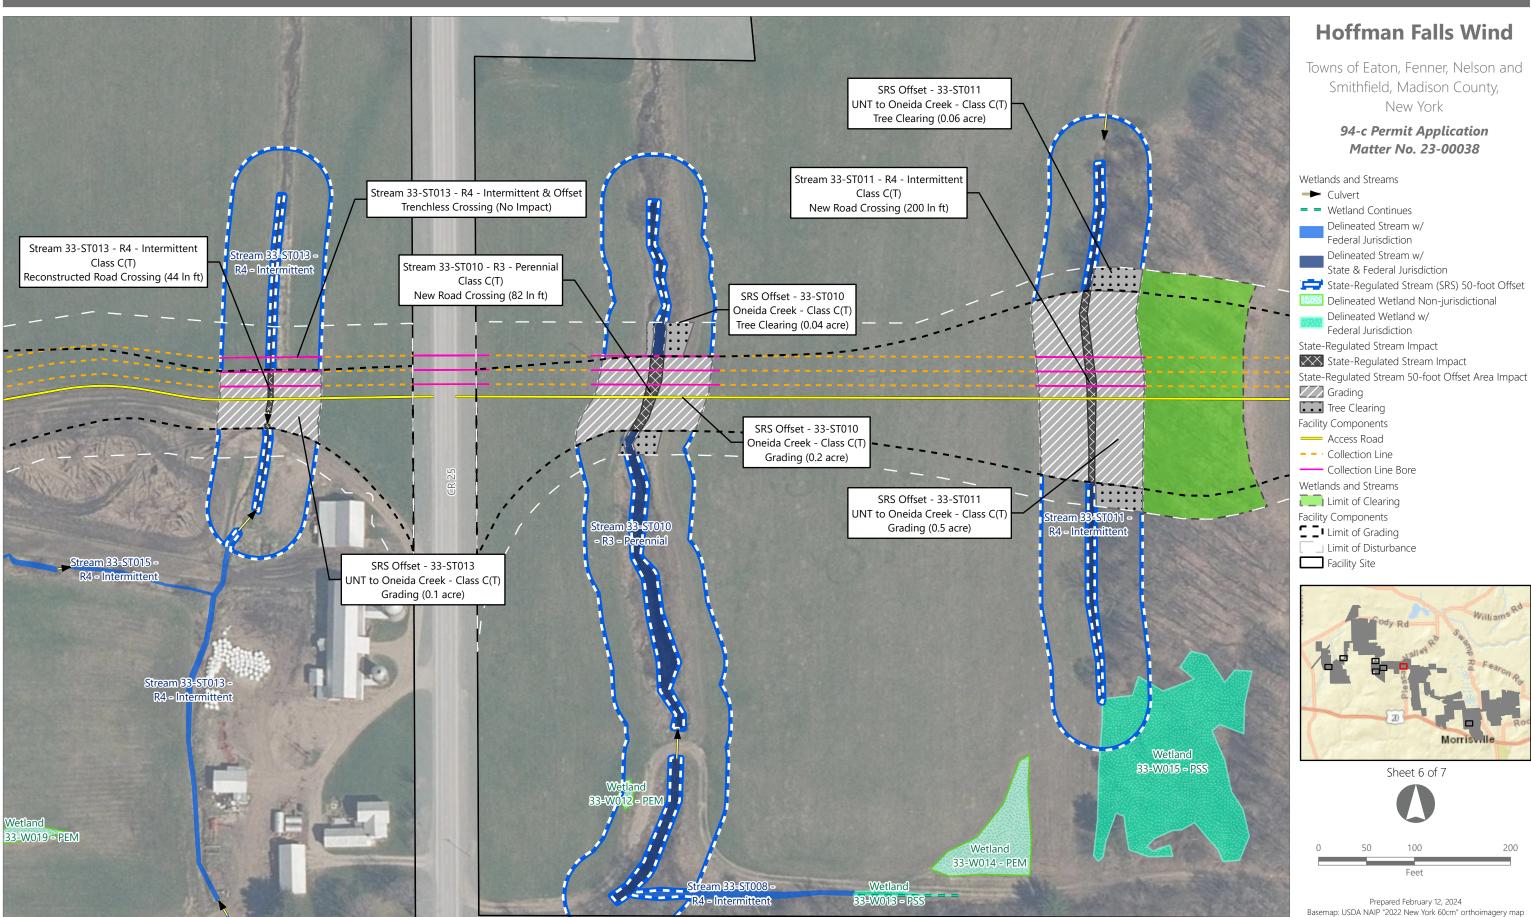

## **Hoffman Falls Wind**

Towns of Eaton, Fenner, Nelson and Smithfield, Madison County, New York

> 94-c Permit Application Matter No. 23-00038

Wetlands and Streams

- Culvert
- Wetland Continues
  - Delineated Stream w/
- Federal Jurisdiction
- Delineated Stream w/
  - State & Federal Jurisdiction
- State-Regulated Stream (SRS) 50-foot Offset
- Delineated Wetland w/
  - State & Federal Jurisdiction

State-Regulated Stream 50-foot Offset Area Impact

Tree Clearing

Facility Components

- - · Collection Line
- --- Collection Line Bore
- Limit of Disturbance

Sheet 2 of 7

Prepared February 12, 2024 Basemap: USDA NAIP "2022 New York 60cm" orthoimagery map

Stream 33-ST014 -