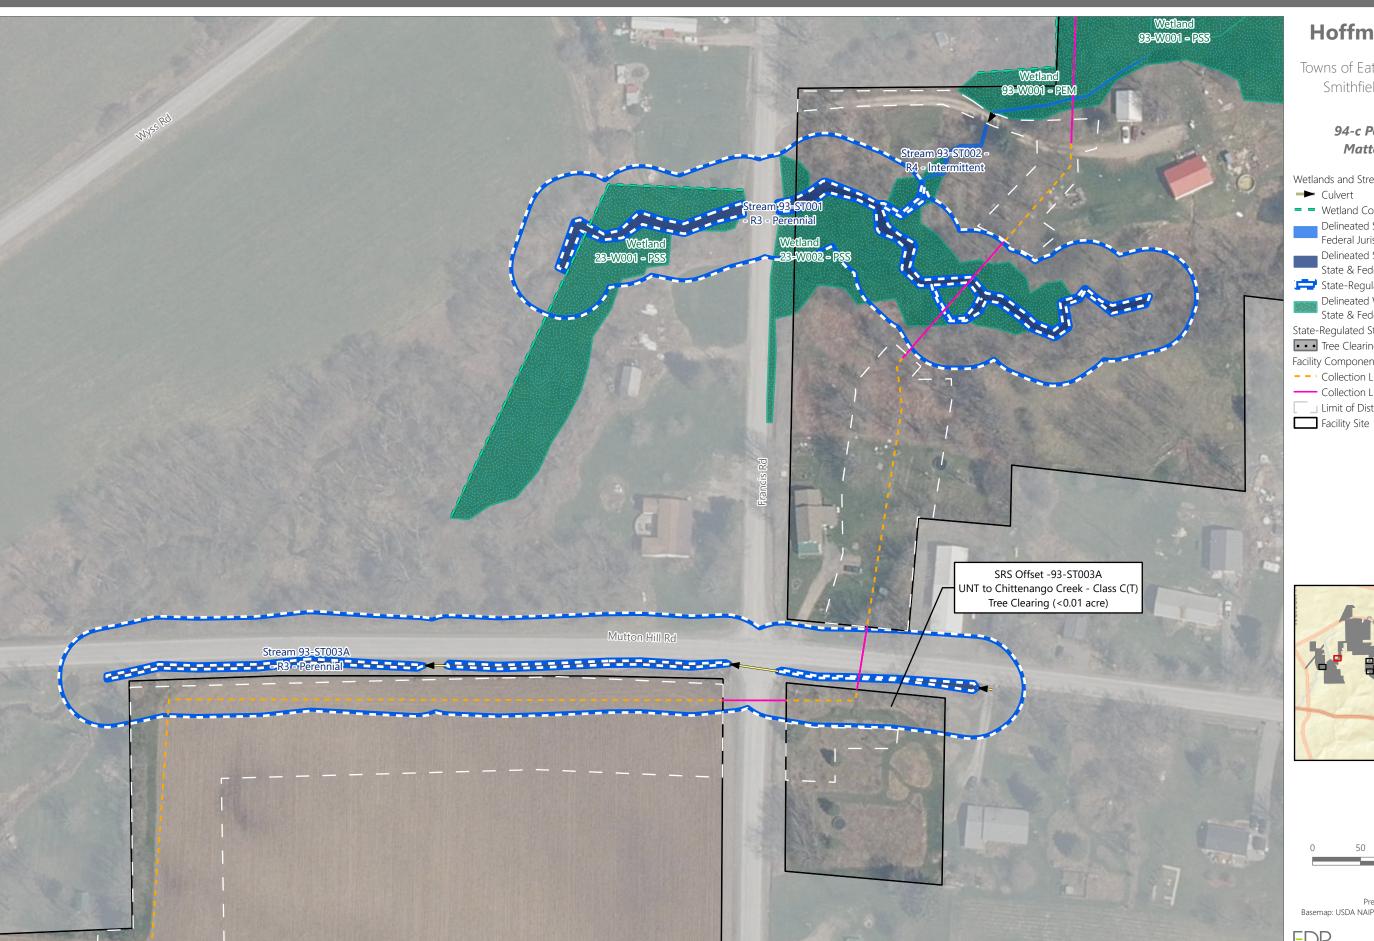

## **Hoffman Falls Wind**

Towns of Eaton, Fenner, Nelson and Smithfield, Madison County, New York

> 94-c Permit Application Matter No. 23-00038

Wetlands and Streams

- Culvert
- Wetland Continues
  - Delineated Stream w/
- Federal Jurisdiction
- Delineated Stream w/
  - State & Federal Jurisdiction
- State-Regulated Stream (SRS) 50-foot Offset
- Delineated Wetland w/
  - State & Federal Jurisdiction

State-Regulated Stream 50-foot Offset Area Impact

Tree Clearing

Facility Components

- - · Collection Line
- --- Collection Line Bore
- Limit of Disturbance

Sheet 2 of 7

Prepared February 12, 2024 Basemap: USDA NAIP "2022 New York 60cm" orthoimagery map