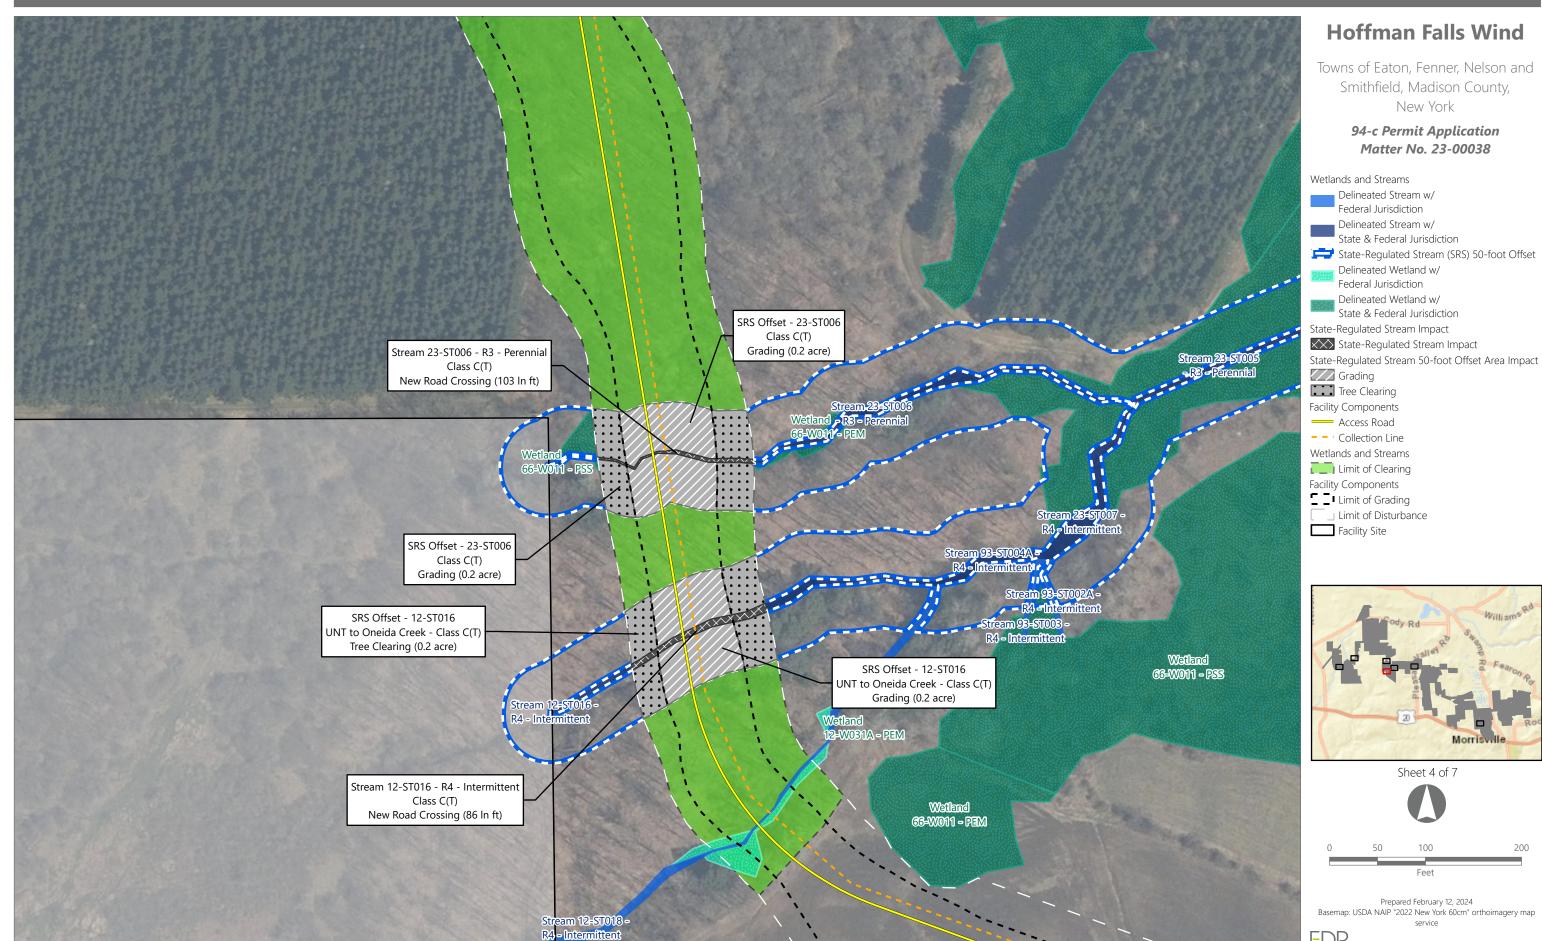

## **Hoffman Falls Wind**

Towns of Eaton, Fenner, Nelson and Smithfield, Madison County, New York

> 94-c Permit Application Matter No. 23-00038

Wetlands and Streams

- Culvert
- Wetland Continues
  - Delineated Stream w/
- Federal Jurisdiction
- Delineated Stream w/
  - State & Federal Jurisdiction
- State-Regulated Stream (SRS) 50-foot Offset
- Delineated Wetland w/
  - State & Federal Jurisdiction

State-Regulated Stream 50-foot Offset Area Impact

Tree Clearing

Facility Components

- - · Collection Line
- --- Collection Line Bore
- Limit of Disturbance

Sheet 2 of 7

Prepared February 12, 2024 Basemap: USDA NAIP "2022 New York 60cm" orthoimagery map