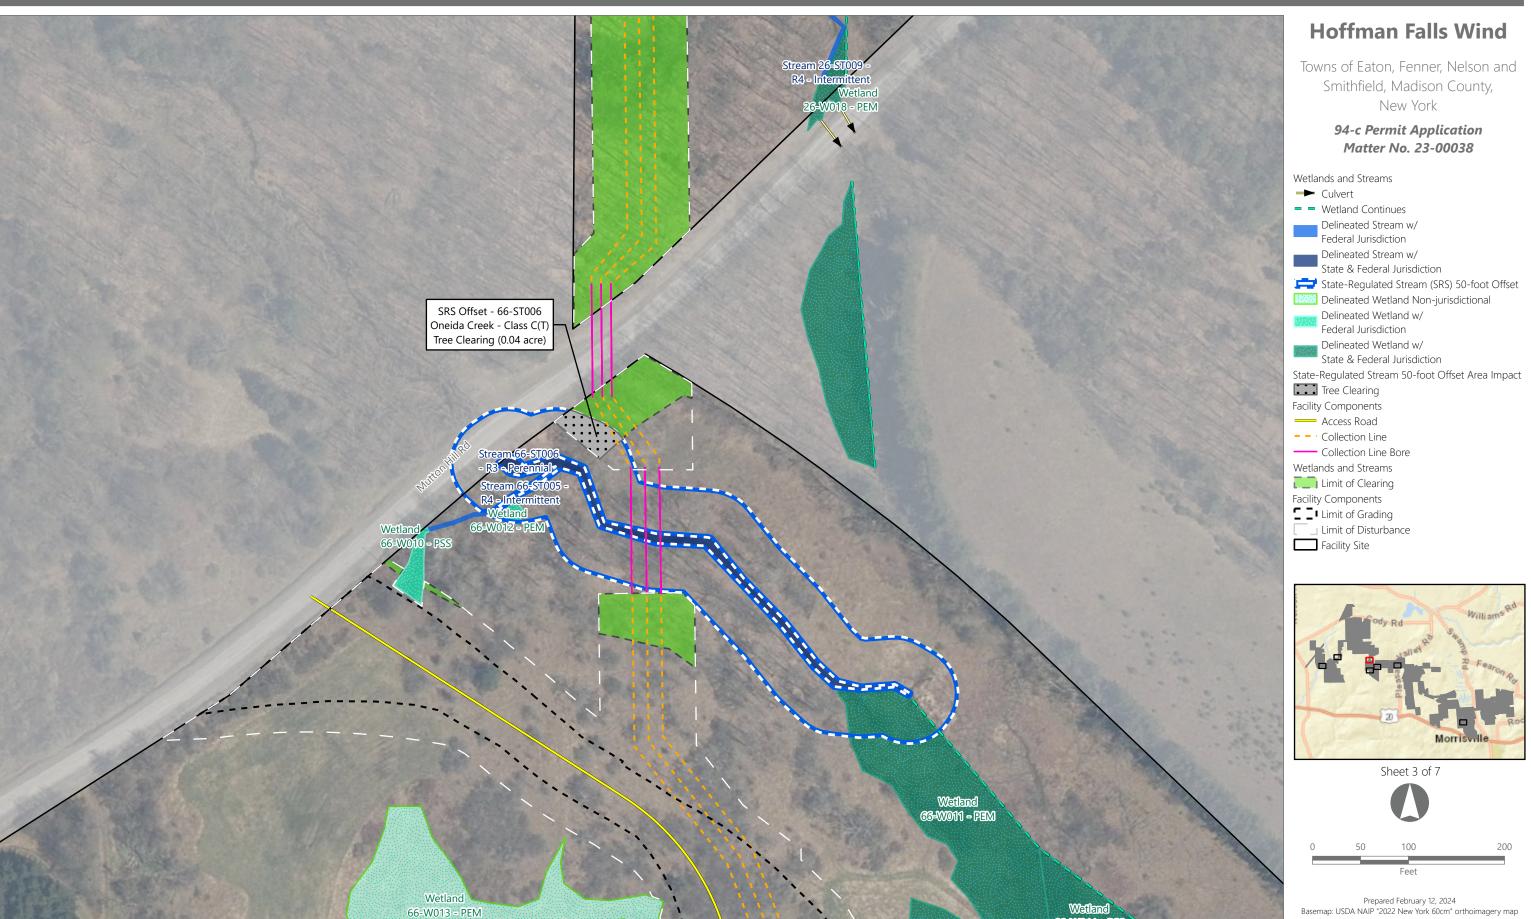

## **Hoffman Falls Wind**

Towns of Eaton, Fenner, Nelson and Smithfield, Madison County, New York

> 94-c Permit Application Matter No. 23-00038

Wetlands and Streams

- Culvert
- Wetland Continues
  - Delineated Stream w/
- Federal Jurisdiction
- Delineated Stream w/
  - State & Federal Jurisdiction
- State-Regulated Stream (SRS) 50-foot Offset
- Delineated Wetland w/
  - State & Federal Jurisdiction

State-Regulated Stream 50-foot Offset Area Impact

Tree Clearing

Facility Components

- - · Collection Line
- --- Collection Line Bore
- Limit of Disturbance

Sheet 2 of 7

Prepared February 12, 2024 Basemap: USDA NAIP "2022 New York 60cm" orthoimagery map