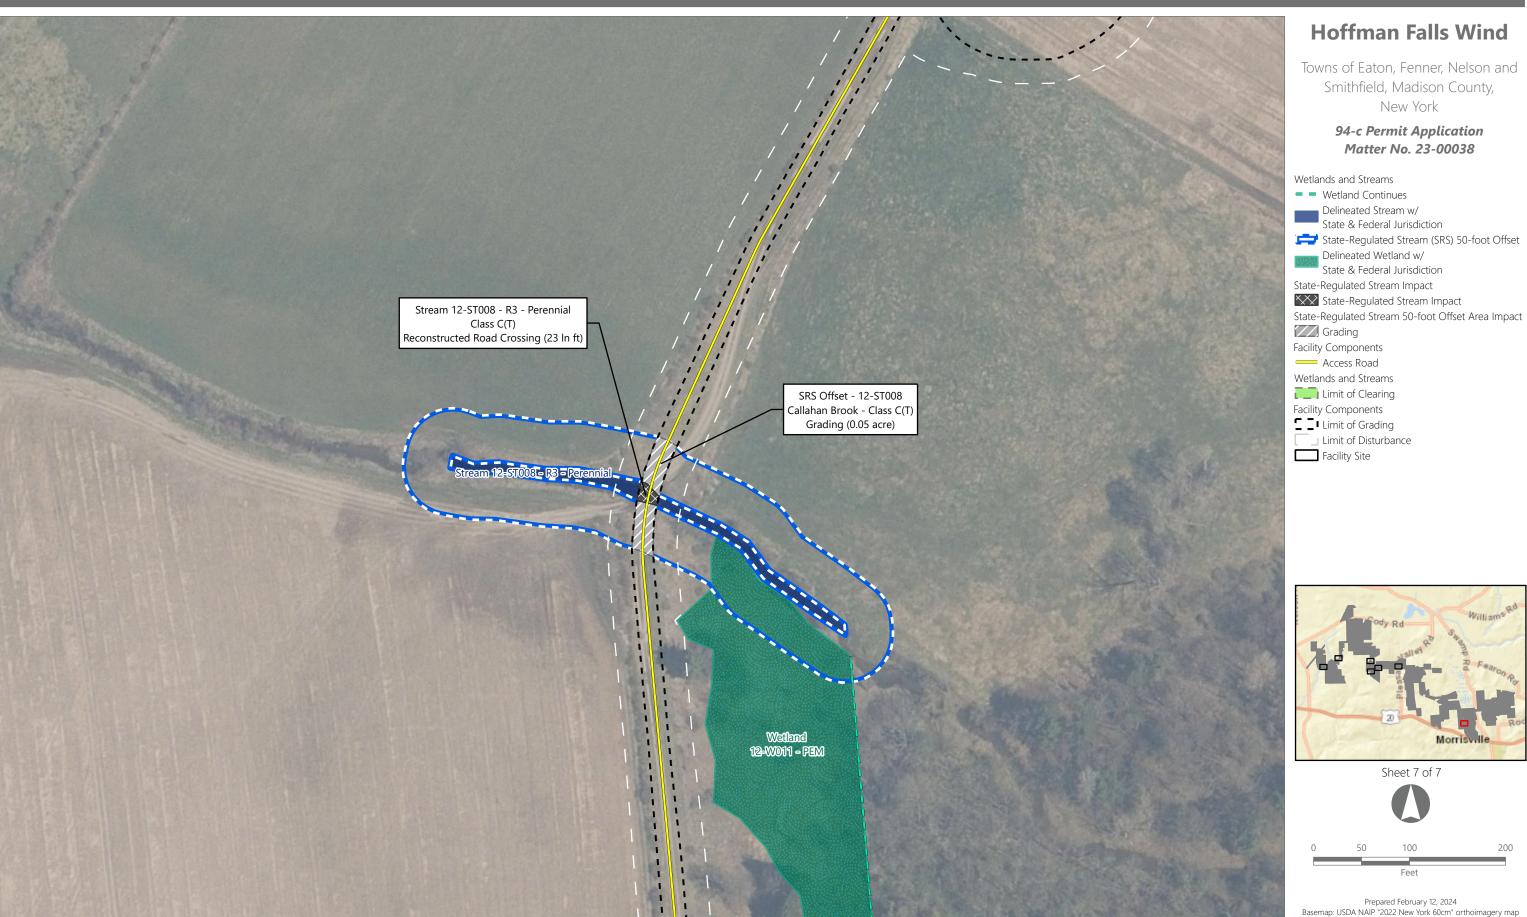

## **Hoffman Falls Wind**

Towns of Eaton, Fenner, Nelson and Smithfield, Madison County, New York

> 94-c Permit Application Matter No. 23-00038

Wetlands and Streams

- Culvert
- Wetland Continues
  - Delineated Stream w/
- Federal Jurisdiction
- Delineated Stream w/
  - State & Federal Jurisdiction
- State-Regulated Stream (SRS) 50-foot Offset
- Delineated Wetland w/
  - State & Federal Jurisdiction

State-Regulated Stream 50-foot Offset Area Impact

Tree Clearing

Facility Components

- - · Collection Line
- --- Collection Line Bore
- Limit of Disturbance

Sheet 2 of 7

Prepared February 12, 2024 Basemap: USDA NAIP "2022 New York 60cm" orthoimagery map