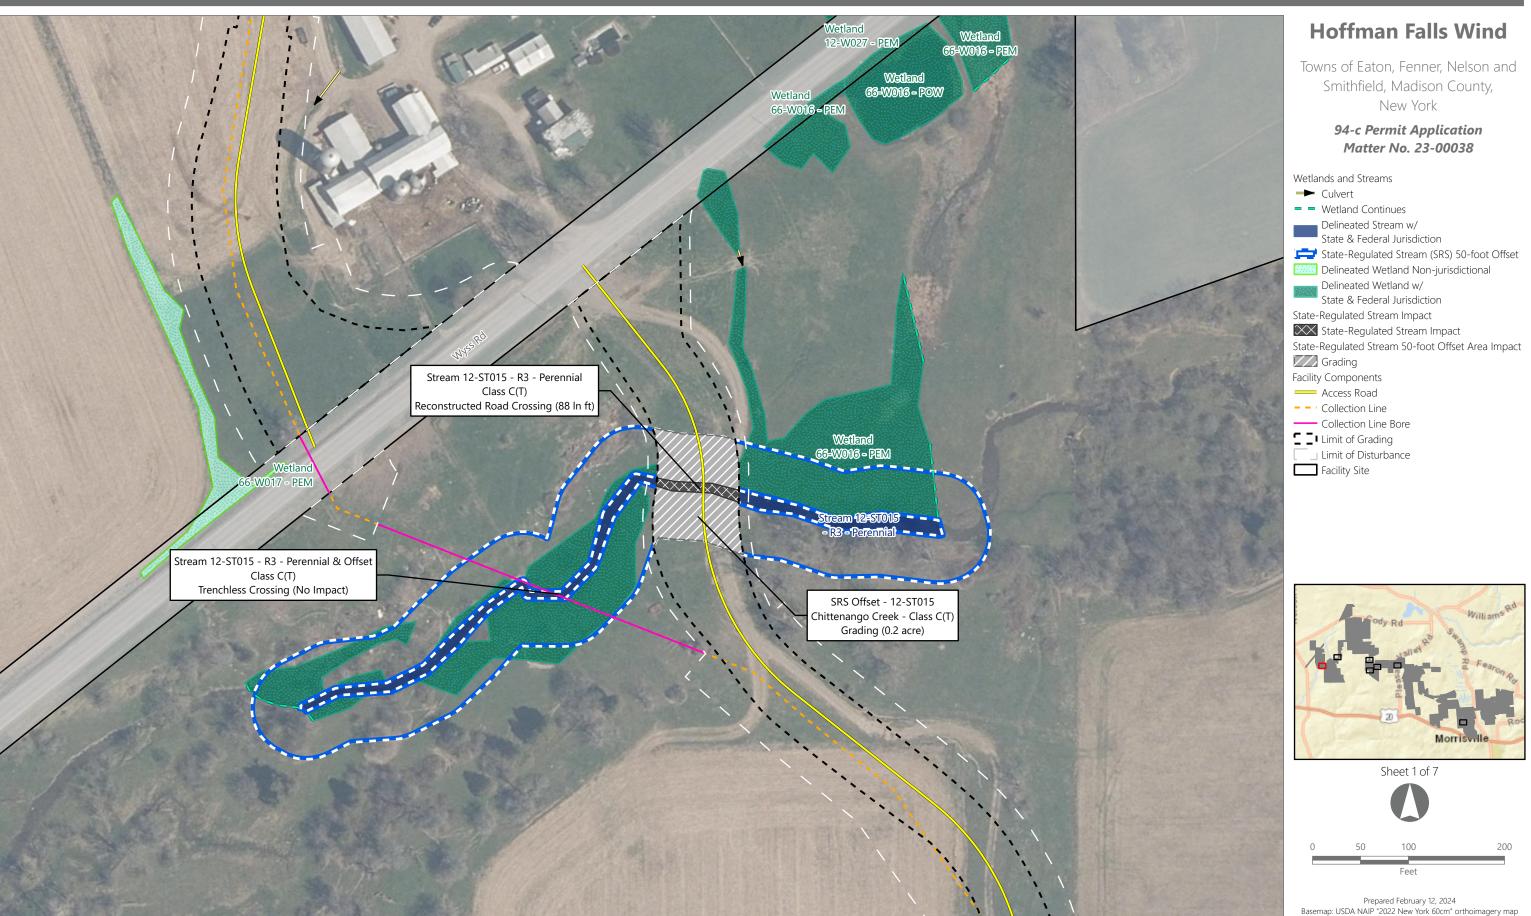

## **Hoffman Falls Wind**

Towns of Eaton, Fenner, Nelson and Smithfield, Madison County, New York

> 94-c Permit Application Matter No. 23-00038

Wetlands and Streams

- Culvert
- Wetland Continues
  - Delineated Stream w/
- Federal Jurisdiction
- Delineated Stream w/
  - State & Federal Jurisdiction
- State-Regulated Stream (SRS) 50-foot Offset
- Delineated Wetland w/
  - State & Federal Jurisdiction

State-Regulated Stream 50-foot Offset Area Impact

Tree Clearing

Facility Components

- - · Collection Line
- --- Collection Line Bore
- Limit of Disturbance

Sheet 2 of 7

Prepared February 12, 2024 Basemap: USDA NAIP "2022 New York 60cm" orthoimagery map