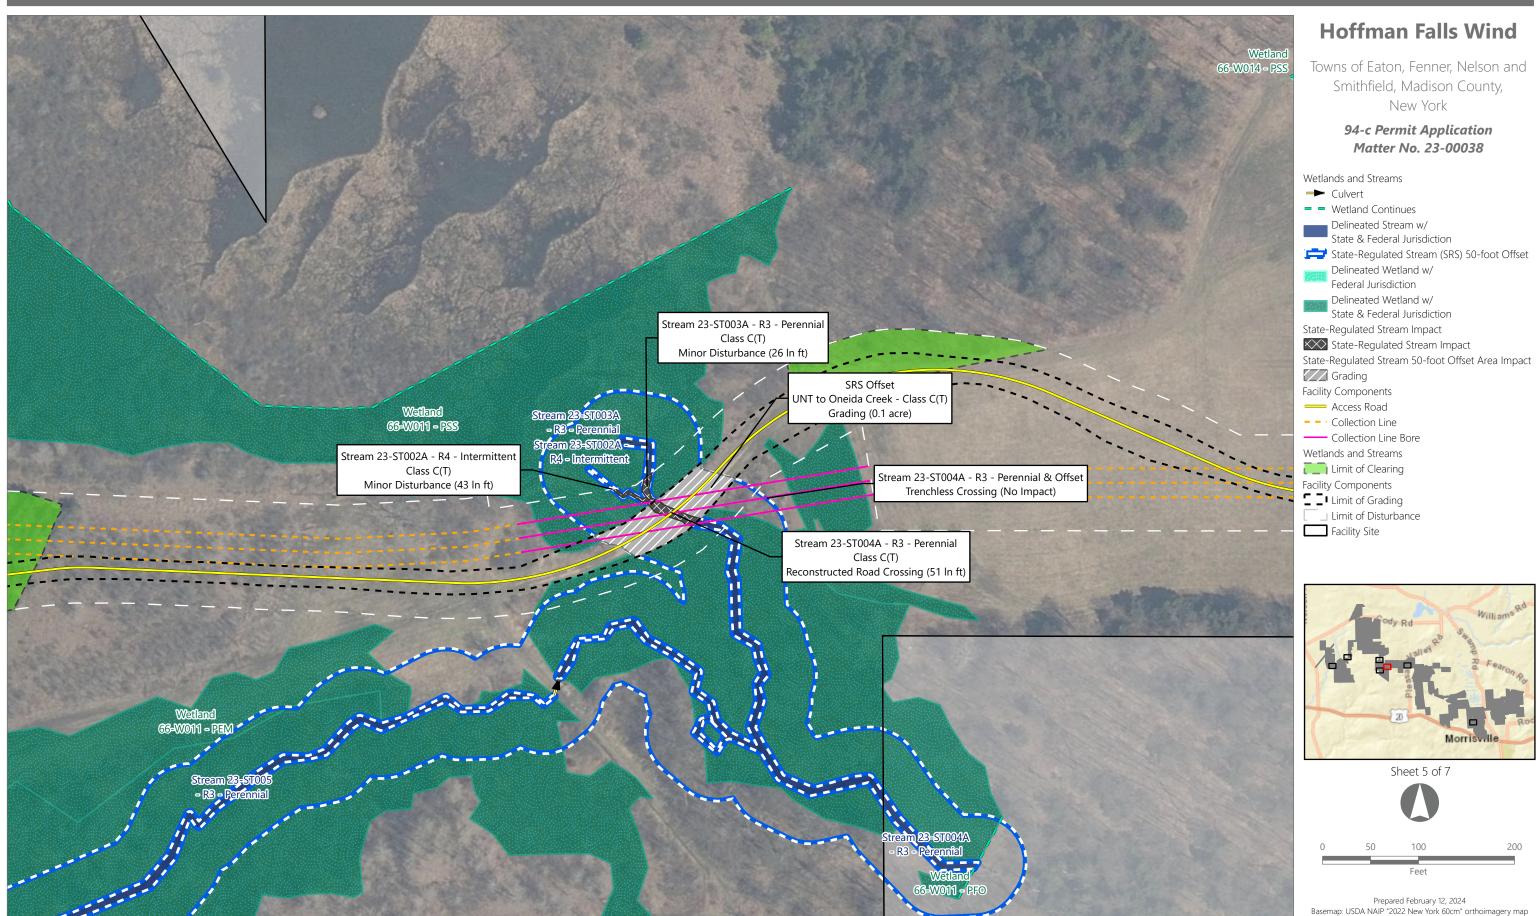

## **Hoffman Falls Wind**

Towns of Eaton, Fenner, Nelson and Smithfield, Madison County, New York

> 94-c Permit Application Matter No. 23-00038

Wetlands and Streams

- Culvert
- Wetland Continues
  - Delineated Stream w/
- Federal Jurisdiction
- Delineated Stream w/
  - State & Federal Jurisdiction
- State-Regulated Stream (SRS) 50-foot Offset
- Delineated Wetland w/
  - State & Federal Jurisdiction

State-Regulated Stream 50-foot Offset Area Impact

Tree Clearing

Facility Components

- - · Collection Line
- --- Collection Line Bore
- Limit of Disturbance

Sheet 2 of 7

Prepared February 12, 2024 Basemap: USDA NAIP "2022 New York 60cm" orthoimagery map