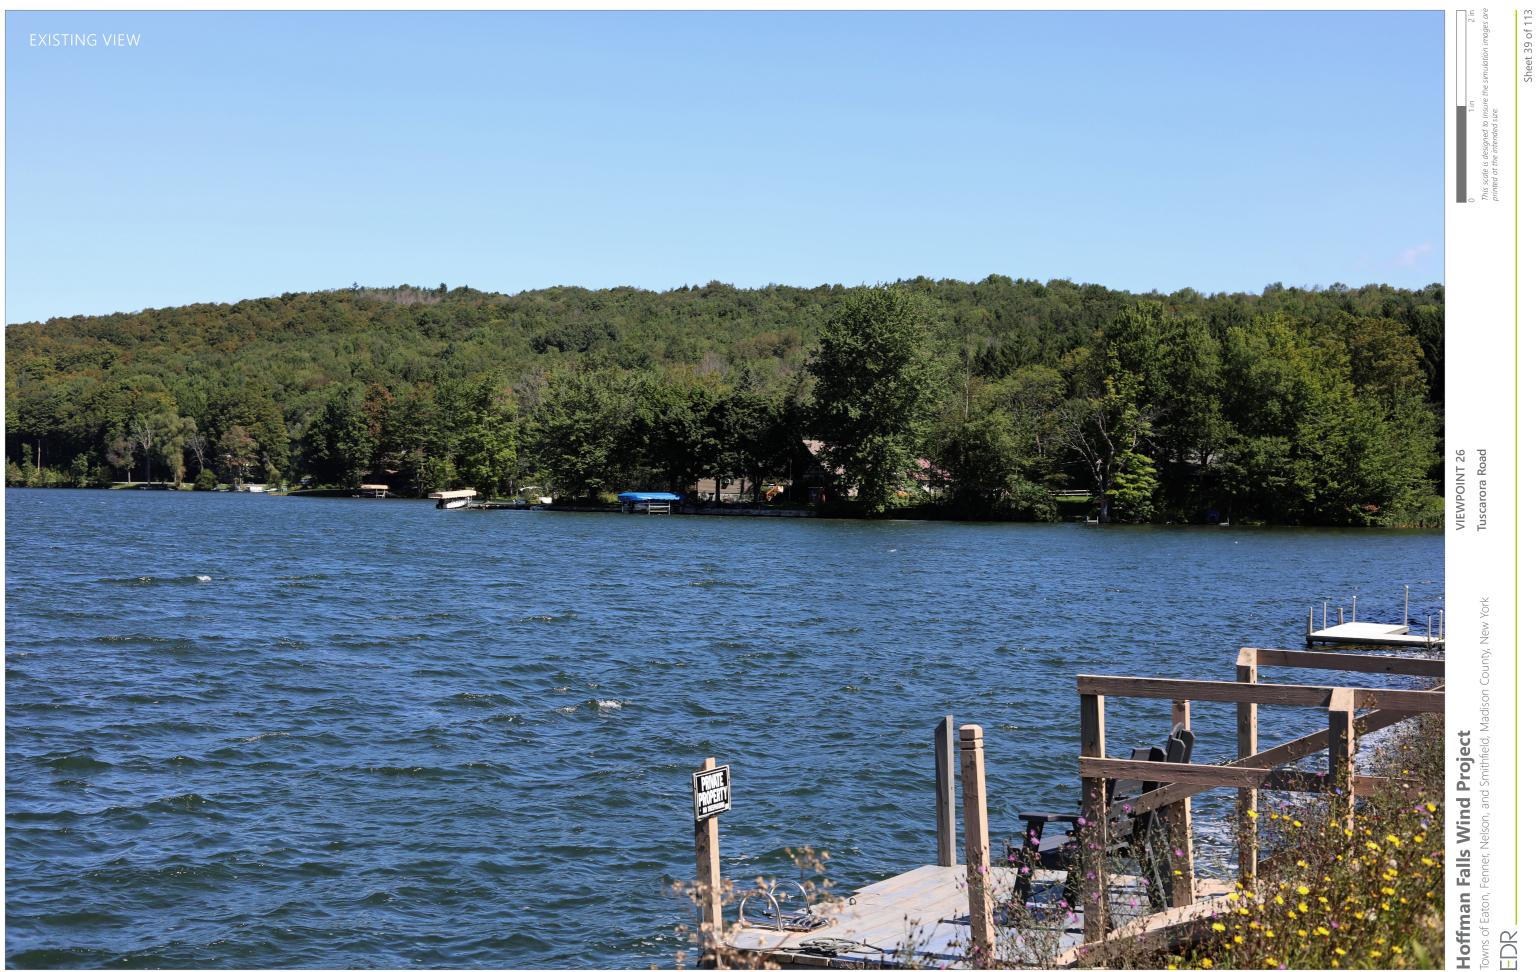

Note: Printed at actual size, the existing view image is 15 inches wide by 10 inches high. At this size and focal length, the existing view image should be viewed from a distance 21 inches from the eye of the viewer.