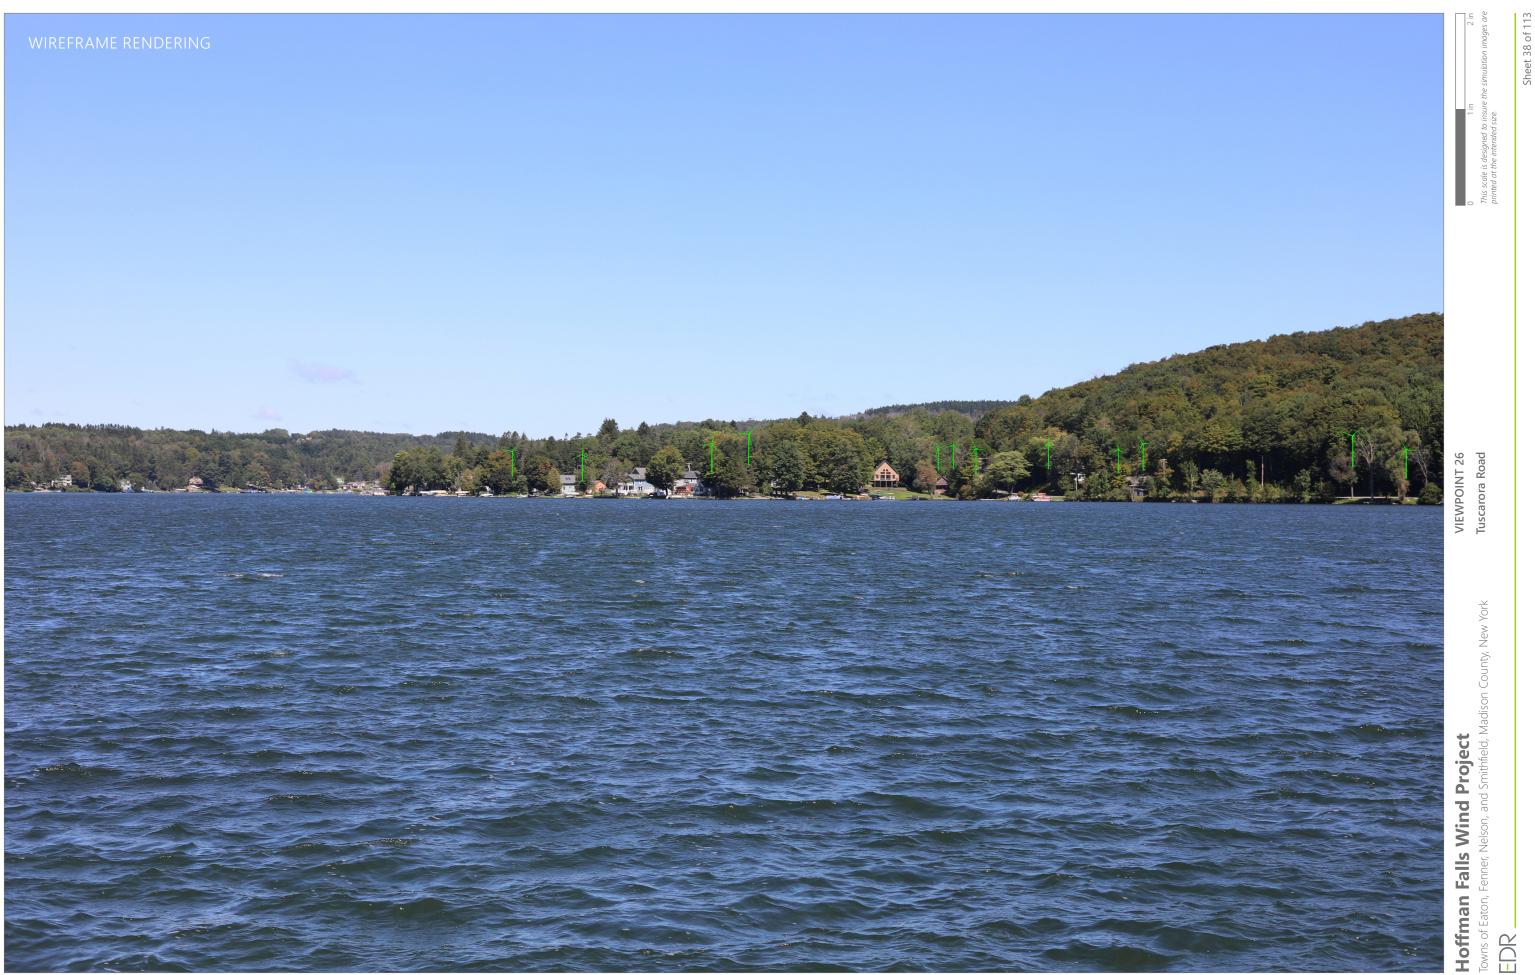

Note: Printed at actual size, the resulting simulation image is 15 inches wide by 10 inches high. At this size and focal length, the simulation should be viewed from a distance 21 inches from the eye of the viewer.