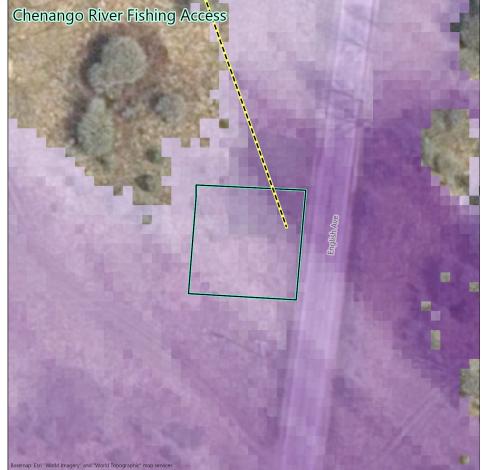

# VSR ID # 139. Chenango River Fishing Access

Municipality: Town of Eaton

County: Madison

VSR Category: State Fishing/Waterway Access Sites

Percent of Turbine Visibility within VSR\*: 50.1%

\*Calculated using only the area of the VSR that falls within the VSA