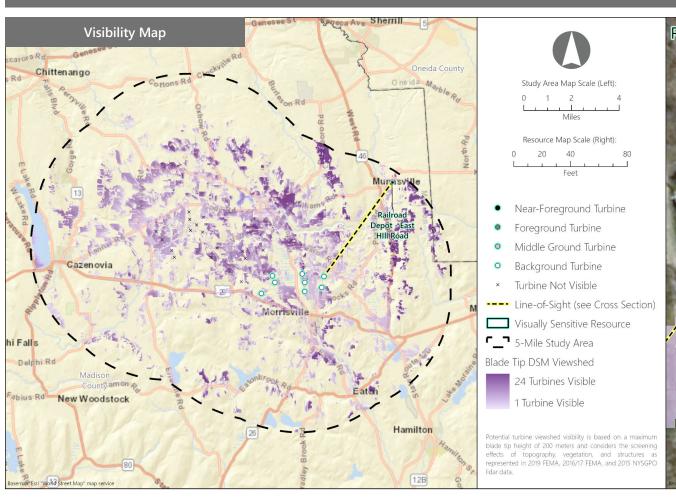

# VSR ID # 123. Railroad Depot - East HIII Road

Municipality: Town of Stockbridge

County: Madison

**VSR Category:** Properties of Historic Significance

Percent of Turbine Visibility within VSR\*: 5.5%

\*Calculated using only the area of the VSR that falls within the VSA