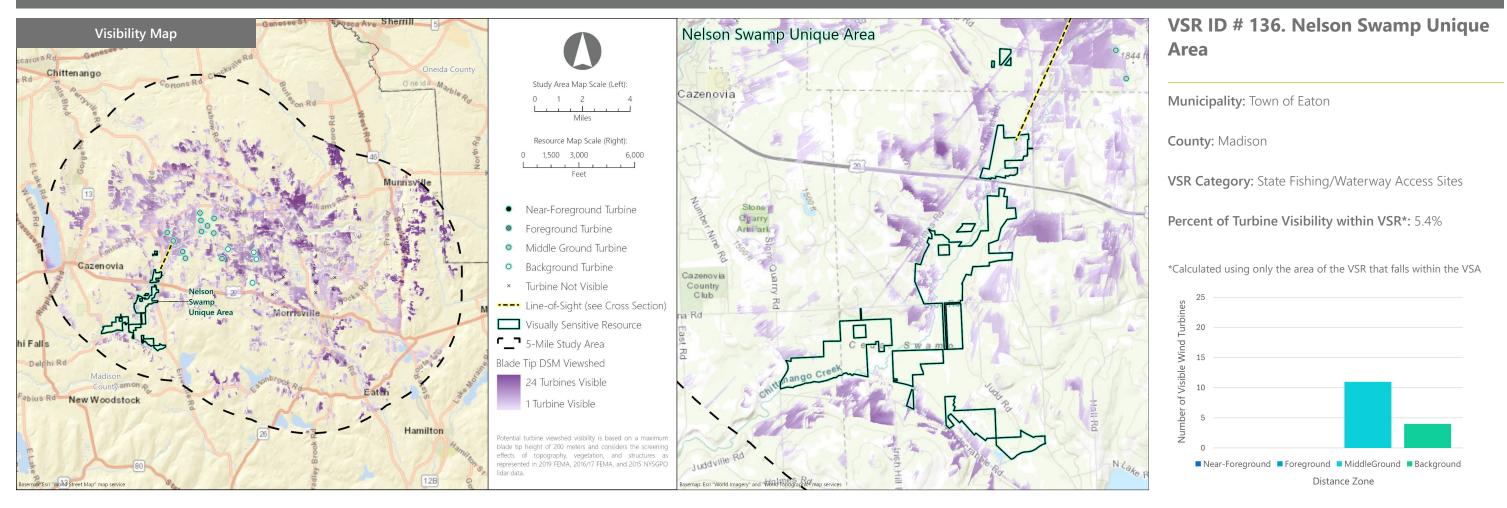

# VSR ID # 139. Chenango River Fishing Access

Municipality: Town of Eaton

County: Madison

VSR Category: State Fishing/Waterway Access Sites

Percent of Turbine Visibility within VSR\*: 50.1%

\*Calculated using only the area of the VSR that falls within the VSA

**Line-of-Sight Cross Section** 

# **Hoffman Falls Wind Project**

Towns of Eaton, Fenner, Nelson, and Smithfield, Madison County, New York