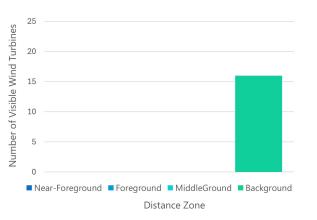

# VSR ID # 135. Helen L. McNitt State Park

Municipality: Towns of Cazenovia and Fenner

County: Madison

VSR Category: State Parks

Percent of Turbine Visibility within VSR\*: 0.2%

\*Calculated using only the area of the VSR that falls within the VSA

#### **Line-of-Sight Cross Section**

# **Hoffman Falls Wind Project**

Towns of Eaton, Fenner, Nelson, and Smithfield, Madison County, New York