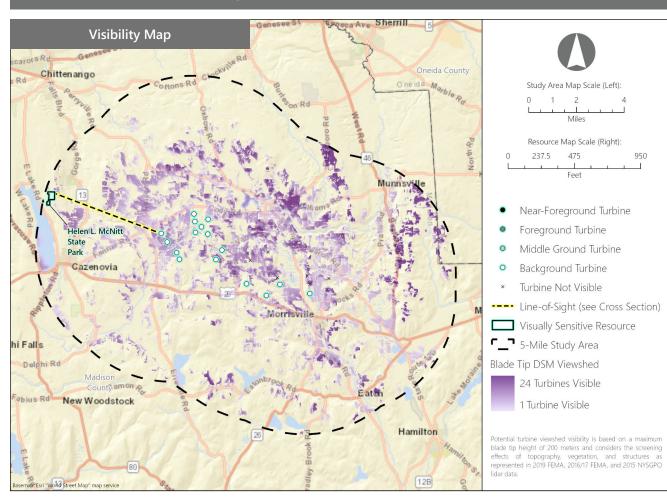

# VSR ID # 135. Helen L. McNitt State Park

Municipality: Towns of Cazenovia and Fenner

County: Madison

VSR Category: State Parks

Percent of Turbine Visibility within VSR\*: 0.2%

\*Calculated using only the area of the VSR that falls within the VSA