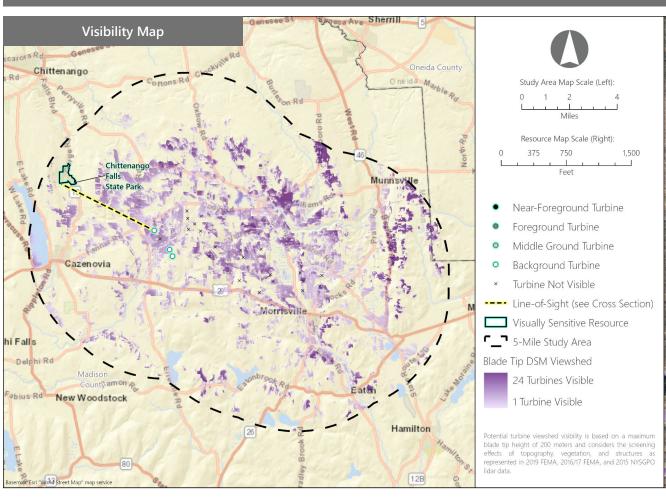

# VSR ID # 134. Chittenango Falls State Park

Municipality: Towns of Cazenovia and Fenner

County: Madison

VSR Category: State Parks

Percent of Turbine Visibility within VSR\*: 0.1%

\*Calculated using only the area of the VSR that falls within the VSA