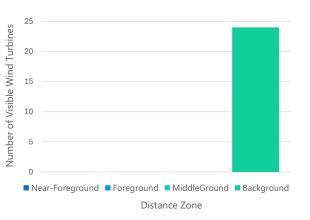

# VSR ID # 134. Chittenango Falls State Park

Municipality: Towns of Cazenovia and Fenner

County: Madison

VSR Category: State Parks

Percent of Turbine Visibility within VSR\*: 0.1%

\*Calculated using only the area of the VSR that falls within the VSA