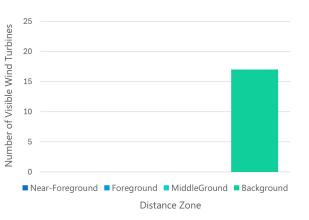

# VSR ID # 139. Chenango River Fishing Access

Municipality: Town of Eaton

County: Madison

VSR Category: State Fishing/Waterway Access Sites

Percent of Turbine Visibility within VSR\*: 50.1%

\*Calculated using only the area of the VSR that falls within the VSA