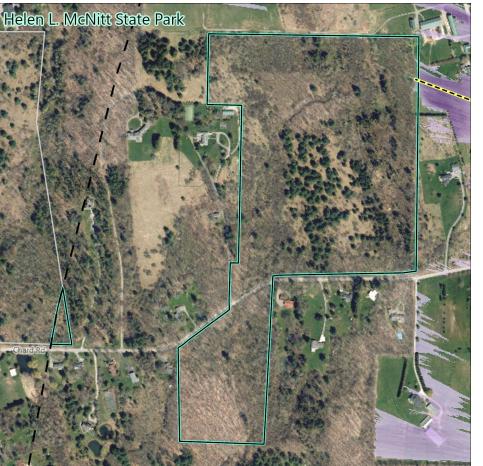

# VSR ID # 135. Helen L. McNitt State Park

Municipality: Towns of Cazenovia and Fenner

County: Madison

VSR Category: State Parks

Percent of Turbine Visibility within VSR\*: 0.2%

\*Calculated using only the area of the VSR that falls within the VSA