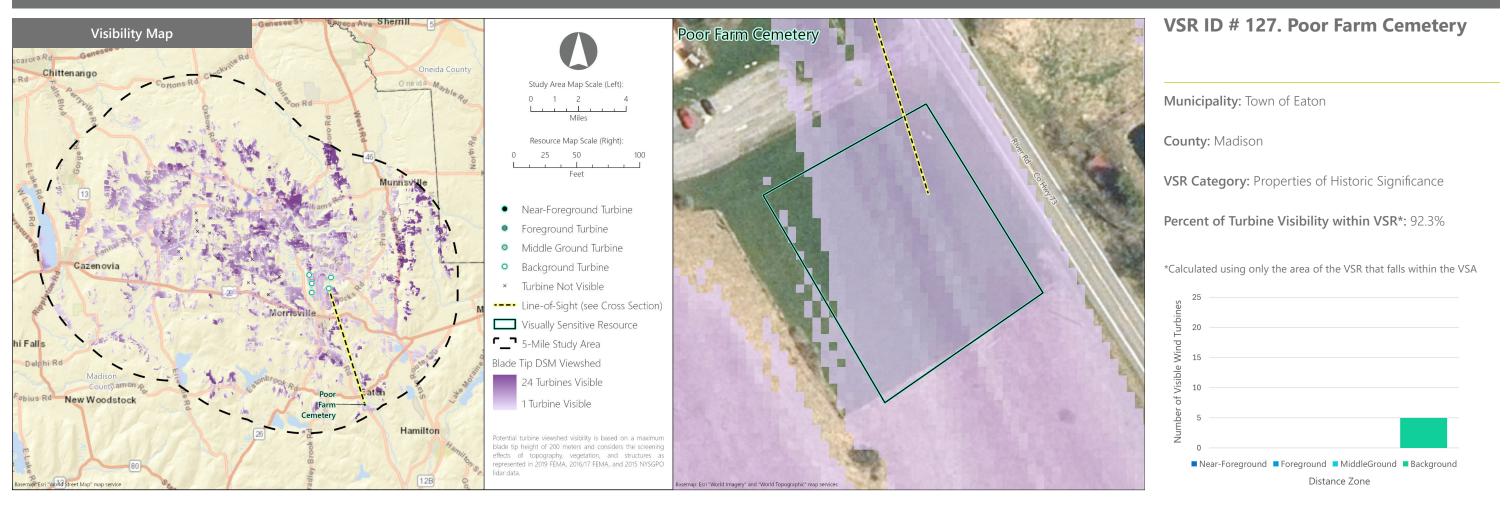

# **Hoffman Falls Wind Project**

Towns of Eaton, Fenner, Nelson, and Smithfield, Madison County, New York

VSR ID # 126. Erieville Cemetery, an approximately 4.9-acre cemetery with an estimated 1,676 headstones, ca. 1840.

Municipality: Town of Nelson

County: Madison

**VSR Category:** Properties of Historic Significance

Percent of Turbine Visibility within VSR\*: 20.4%

\*Calculated using only the area of the VSR that falls within the VSA