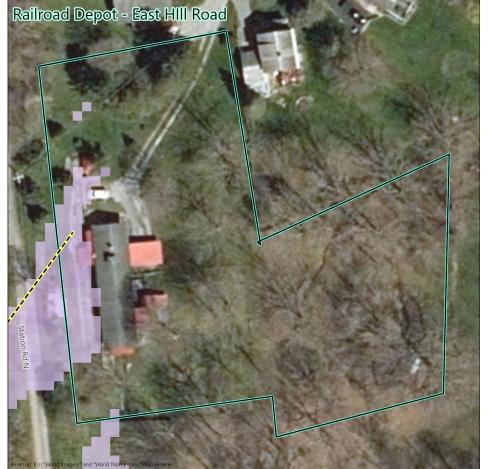

# VSR ID # 123. Railroad Depot - East HIII Road

Municipality: Town of Stockbridge

County: Madison

**VSR Category:** Properties of Historic Significance

Percent of Turbine Visibility within VSR\*: 5.5%

\*Calculated using only the area of the VSR that falls within the VSA