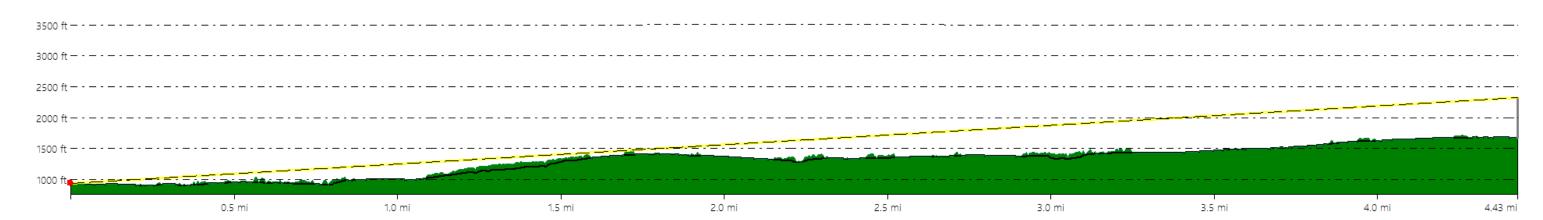

nner, Nelson, and Smithfield, Madison County, New York







# VSR ID # 133. Mohawk Valley State Heritage Area

**Municipality:** Towns of Augusta, Madison, and Stockbridge

County: Oneida and Madison

VSR Category: Heritage Areas

Percent of Turbine Visibility within VSR\*: 23.8%

\*Calculated using only the area of the VSR that falls within the VSA



### Line-of-Sight Cross Section



# **Hoffman Falls Wind Project**

Towns of Eaton, Fenner, Nelson, and Smithfield, Madison County, New York







# VSR ID # 134. Chittenango Falls State Park

Municipality: Towns of Cazenovia and Fenner

County: Madison

VSR Category: State Parks

Percent of Turbine Visibility within VSR\*: 0.1%

\*Calculated using only the area of the VSR that falls within the VSA



## **Line-of-Sight Cross Section**



# **Hoffman Falls Wind Project**

Towns of Eaton, Fenner, Nelson, and Smithfield, Madison County, New York







# VSR ID # 135. Helen L. McNitt State Park

Municipality: Towns of Cazenovia and Fenner

County: Madison

VSR Category: State Parks

Percent of Turbine Visibility within VSR\*: 0.2%

\*Calculated using only the area of the VSR that falls within the VSA



#### **Line-of-Sight Cross Section**



# **Hoffman Falls Wind Project**

Towns of Eaton, Fenner, Nelson, and Smithfield, Madison County, New York







# **Hoffman Falls Wind Project**

Towns of Eaton, Fenner, Nelson, and Smithfield, Madison County, New York







## VSR ID # 137. Tioughnioga WMA

Municipality: Town of Nelson

County: Madison

**VSR Category:** Wildlife Management Areas & Game Refuges

Percent of Turbine