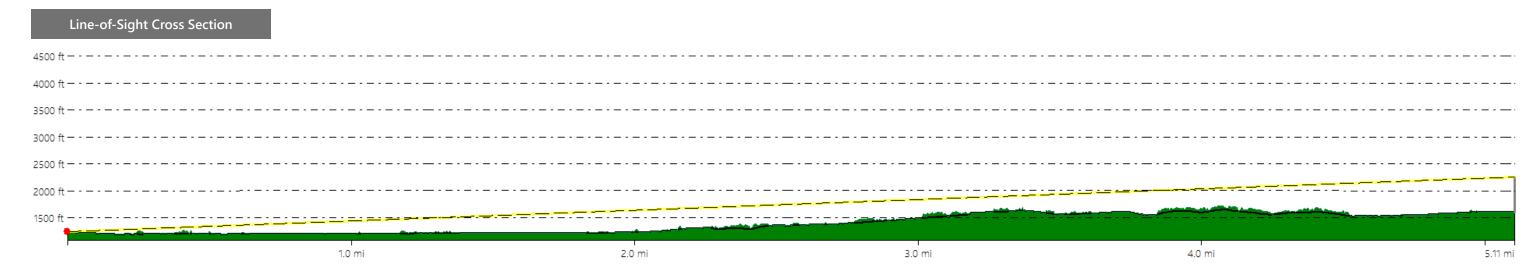

# **Hoffman Falls Wind Project**

Towns of Eaton, Fenner, Nelson, and Smithfield, Madison County, New York

VSR ID # 126. Erieville Cemetery, an approximately 4.9-acre cemetery with an estimated 1,676 headstones, ca. 1840.

Municipality: Town of Nelson

County: Madison

**VSR Category:** Properties of Historic Significance

Percent of Turbine Visibility within VSR\*: 20.4%

\*Calculated using only the area of the VSR that falls within the VSA

#### **Line-of-Sight Cross Section**