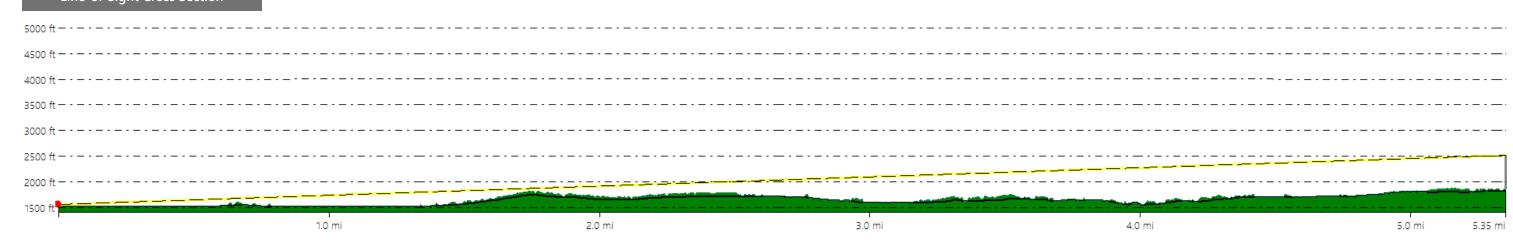

# **Hoffman Falls Wind Project**

Towns of Eaton, Fenner, Nelson, and Smithfield, Madison County, New York

VSR ID # 126. Erieville Cemetery, an approximately 4.9-acre cemetery with an estimated 1,676 headstones, ca. 1840.

Municipality: Town of Nelson

County: Madison

**VSR Category:** Properties of Historic Significance

Percent of Turbine Visibility within VSR\*: 20.4%

\*Calculated using only the area of the VSR that falls within the VSA

#### **Line-of-Sight Cross Section**