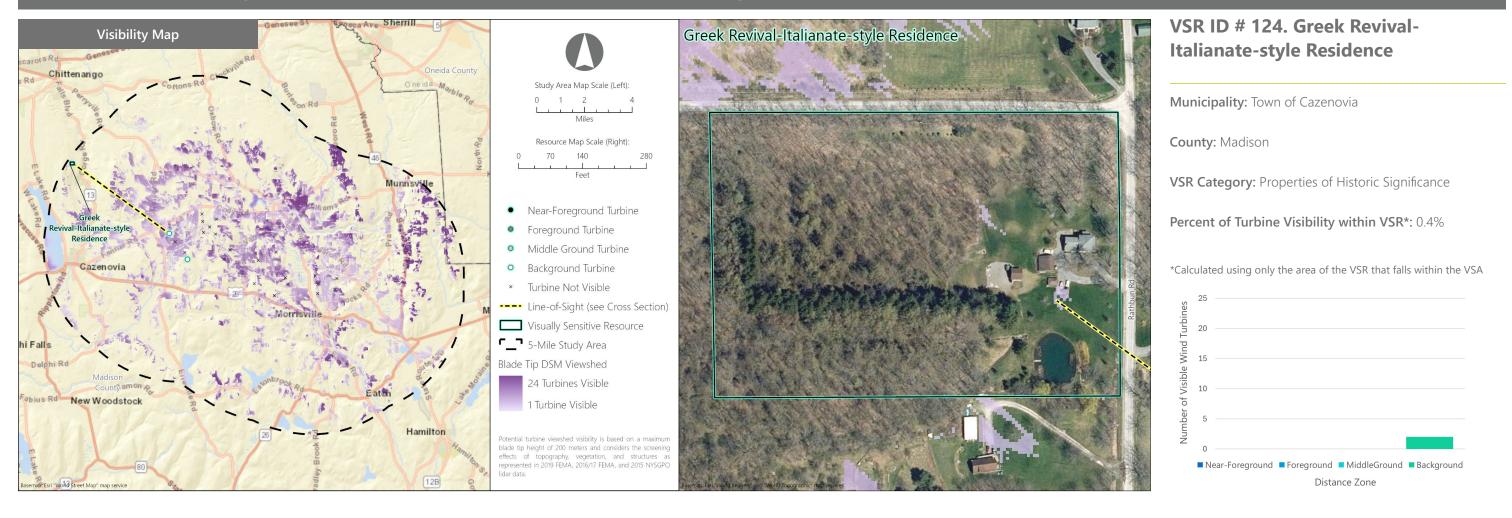

# VSR ID # 123. Railroad Depot - East HIII Road

Municipality: Town of Stockbridge

County: Madison

**VSR Category:** Properties of Historic Significance

Percent of Turbine Visibility within VSR\*: 5.5%

\*Calculated using only the area of the VSR that falls within the VSA



### Line-of-Sight Cross Section

# **Hoffman Falls Wind Project**

Towns of Eaton, Fenner, Nelson, and Smithfield, Madison County, New York







# **Hoffman Falls Wind Project**

Towns of Eaton, Fenner, Nelson, and Smithfield, Madison County, New York







# **Hoffman Falls Wind Project**

Towns of Eaton, Fenner, Nelson, and Smithfield, Madison County, New York





VSR ID # 126. Erieville Cemetery, an approximately 4.9-acre cemetery with an estimated 1,676 headstones, ca. 1840.

Municipality: Town of Nelson

County: Madison

**VSR Category:** Properties of Historic Significance

Percent of Turbine Visibility within VSR\*: 20.4%

\*Calculated using only the area of the VSR that falls within the VSA



#### **Line-of-Sight Cross Section**



# **Hoffman Falls Wind Project**

Towns of Eaton, Fenner, Nelson, and Smithfield, Madison County, New York







# **Hoffman Falls Wind Project**

Towns of Eaton, Fenner, Nelson, and Smit