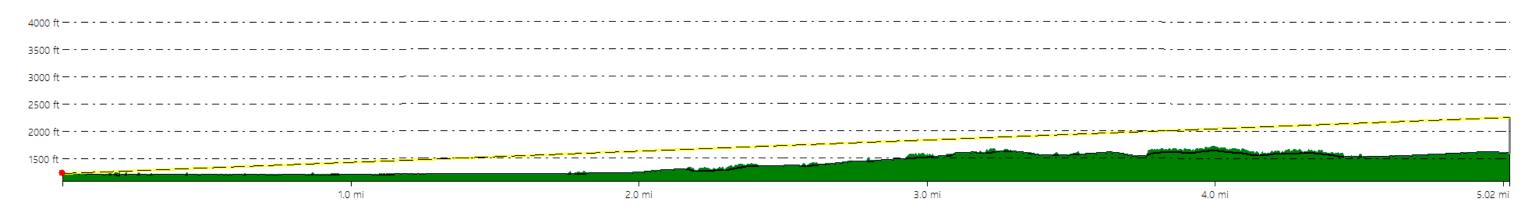

# VSR ID # 123. Railroad Depot - East HIII Road

Municipality: Town of Stockbridge

County: Madison

**VSR Category:** Properties of Historic Significance

Percent of Turbine Visibility within VSR\*: 5.5%

\*Calculated using only the area of the VSR that falls within the VSA



### Line-of-Sight Cross Section

# **Hoffman Falls Wind Project**

Towns of Eaton, Fenner, Nelson, and Smithfield, Madison County, New York







# **Hoffman Falls Wind Project**

Towns of Eaton, Fenner, Nelson, and Smithfield, Madison County, New York







# **Hoffman Falls Wind Project**

Towns of Eaton, Fenner, Nelson, and Smithfield, Madison County, New York





VSR ID # 126. Erieville Cemetery, an approximately 4.9-acre cemetery with an estimated 1,676 headstones, ca. 1840.

Municipality: Town of Nelson

County: Madison

**VSR Category:** Properties of Historic Significance

Percent of Turbine Visibility within VSR\*: 20.4%

\*Calculated using only the area of the VSR that falls within the VSA



#### **Line-of-Sight Cross Section**



# **Hoffman Falls Wind Project**

Towns of Eaton, Fenner, Nelson, and Smithfield, Madison County, New York







# **Hoffman Falls Wind Project**

Towns of Eaton, Fenner, Nelson, and Smithfield, Madison County, New York







# **Hoffman Falls Wind Project**

Towns of Eaton, Fenner, Nelson, and Smithf