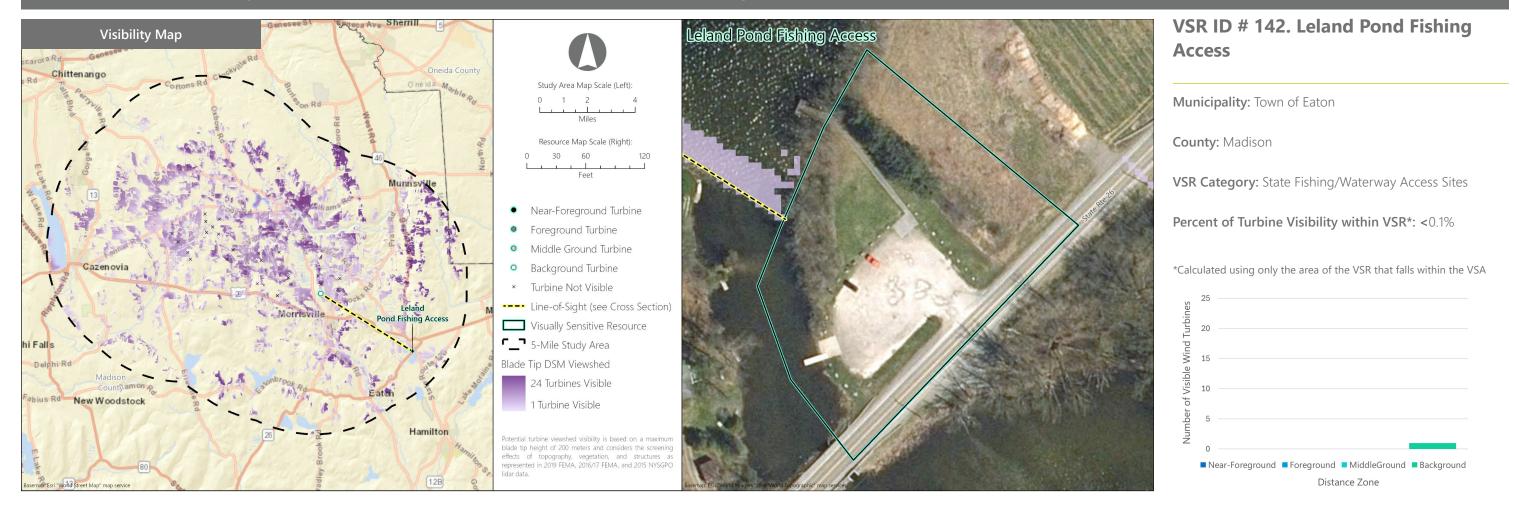

## VSR ID # 137. Tioughnioga WMA

Municipality: Town of Nelson

County: Madison

**VSR Category:** Wildlife Management Areas & Game Refuges

Percent of Turbine Visibility within VSR\*: < 0.1%

\*Calculated using only the area of the VSR that falls within the VSA