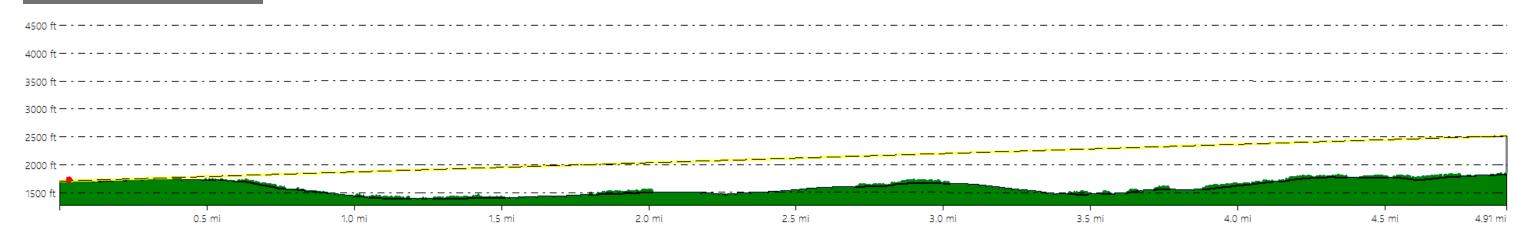

. McNitt State Park

Municipality: Towns of Cazenovia and Fenner

County: Madison

VSR Category: State Parks

Percent of Turbine Visibility within VSR\*: 0.2%

\*Calculated using only the area of the VSR that falls within the VSA



#### **Line-of-Sight Cross Section**



# **Hoffman Falls Wind Project**

Towns of Eaton, Fenner, Nelson, and Smithfield, Madison County, New York







# **Hoffman Falls Wind Project**

Towns of Eaton, Fenner, Nelson, and Smithfield, Madison County, New York







## VSR ID # 137. Tioughnioga WMA

Municipality: Town of Nelson

County: Madison

**VSR Category:** Wildlife Management Areas & Game Refuges

Percent of Turbine Visibility within VSR\*: < 0.1%

\*Calculated using only the area of the VSR that falls within the VSA



### Line-of-Sight Cross Section



# **Hoffman Falls Wind Project**

Towns of Eaton, Fenner, Nelson, and Smithfield, Madison County, New York







# VSR ID # 139. Chenango River Fishing Access

Municipality: Town of Eaton

County: Madison

VSR Category: State Fishing/Waterway Access Sites

Percent of Turbine Visibility within VSR\*: 50.1%

\*Calculated using only the area of the VSR that falls within the VSA



**Line-of-Sight Cross Section** 

# **Hoffman Falls Wind Project**

Towns of Eaton, Fenner, Nelson, and Smithfield, Madison County, New York









# **Hoffman Falls Wind Project**

Towns of Eaton, Fenner, Nelson, and Smithfield, Madison County, New York







# **Hoffman Falls Wind Project**

Towns of Eaton, Fenner, Nelson, and Smithfield, Madison County, New York