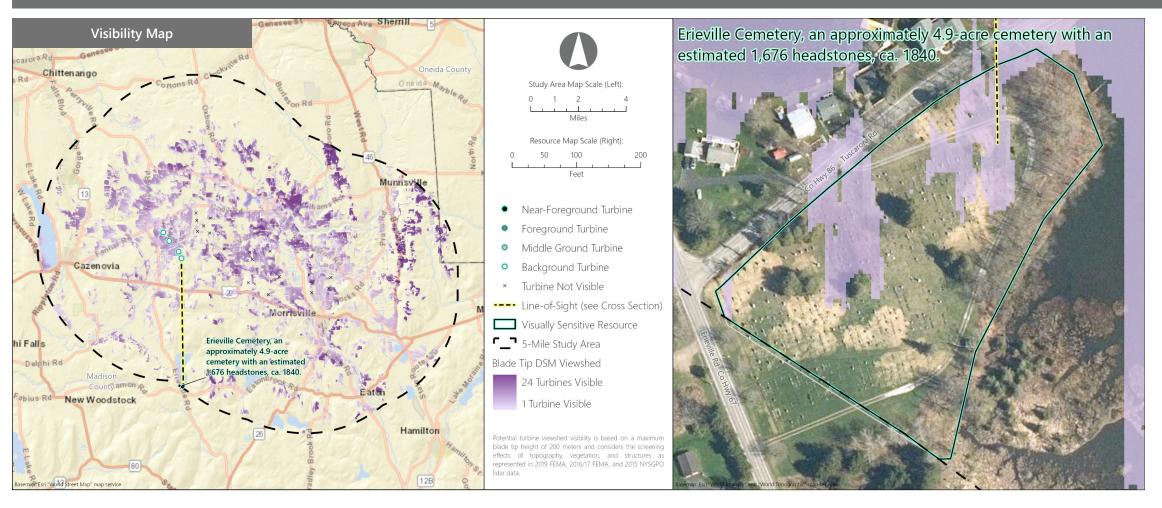

# **Hoffman Falls Wind Project**

Towns of Eaton, Fenner, Nelson, and Smithfield, Madison County, New York

VSR ID # 126. Erieville Cemetery, an approximately 4.9-acre cemetery with an estimated 1,676 headstones, ca. 1840.

Municipality: Town of Nelson

County: Madison

**VSR Category:** Properties of Historic Significance

Percent of Turbine Visibility within VSR\*: 20.4%

\*Calculated using only the area of the VSR that falls within the VSA