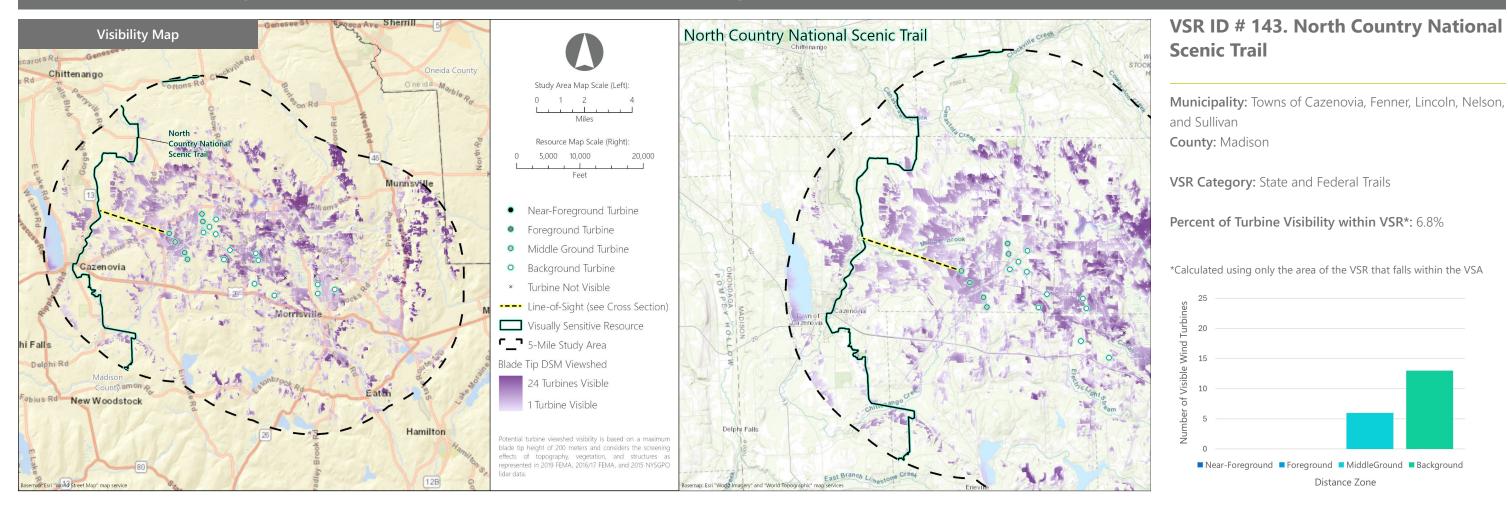

# **Hoffman Falls Wind Project**

Towns of Eaton, Fenner, Nelson, and Smithfield, Madison County, New York

# **Hoffman Falls Wind Project**

Towns of Eaton, Fenner, Nelson, and Smithfield, Madison County, New York

VSR ID # 126. Erieville Cemetery, an approximately 4.9-acre cemetery with an estimated 1,676 headstones, ca. 1840.