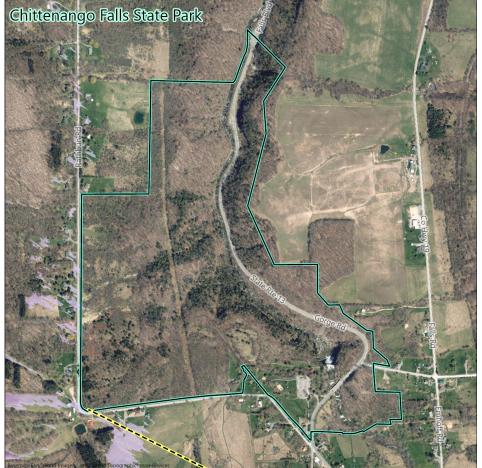

# VSR ID # 134. Chittenango Falls State Park

Municipality: Towns of Cazenovia and Fenner

County: Madison

VSR Category: State Parks

Percent of Turbine Visibility within VSR\*: 0.1%

\*Calculated using only the area of the VSR that falls within the VSA