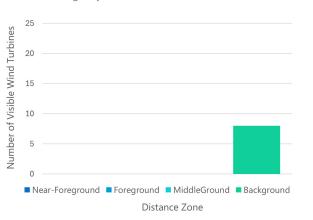

# VSR ID # 123. Railroad Depot - East HIII Road

Municipality: Town of Stockbridge

County: Madison

**VSR Category:** Properties of Historic Significance

Percent of Turbine Visibility within VSR\*: 5.5%

\*Calculated using only the area of the VSR that falls within the VSA