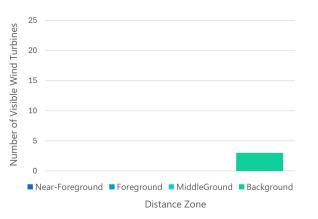

# VSR ID # 135. Helen L. McNitt State Park

Municipality: Towns of Cazenovia and Fenner

County: Madison

VSR Category: State Parks

Percent of Turbine Visibility within VSR\*: 0.2%

\*Calculated using only the area of the VSR that falls within the VSA

#### **Line-of-Sight Cross Section**