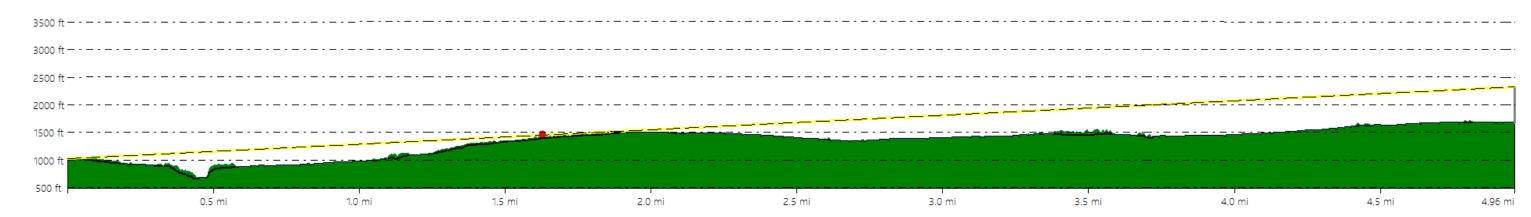

# VSR ID # 123. Railroad Depot - East HIII Road

Municipality: Town of Stockbridge

County: Madison

**VSR Category:** Properties of Historic Significance

Percent of Turbine Visibility within VSR\*: 5.5%

\*Calculated using only the area of the VSR that falls within the VSA



### Line-of-Sight Cross Section

# **Hoffman Falls Wind Project**

Towns of Eaton, Fenner, Nelson, and Smithfield, Madison County, New York







# **Hoffman Falls Wind Project**

Towns of Eaton, Fenner, Nelson, and Smithfield, Madison County, New York







# **Hoffman Falls Wind Project**

Towns of Eaton, Fenner, Nelson, and Smithfield, Madison County, New York





VSR ID # 126. Erieville Cemetery, an approximately 4.9-acre cemetery with an estimated 1,676 headstones, ca. 1840.

Municipality: Town of Nelson

County: Madison

**VSR Category:** Properties of Historic Significance

Percent of Turbine Visibility within VSR\*: 20.4%

\*Calculated using only the area of the VSR that falls within the VSA



#### **Line-of-Sight Cross Section**



# **Hoffman Falls Wind Project**

Towns of Eaton, Fenner, Nelson, and Smithfield, Madison County, New York







# **Hoffman Falls Wind Project**

Towns of Eaton, Fenner, Nelson, and Smithf