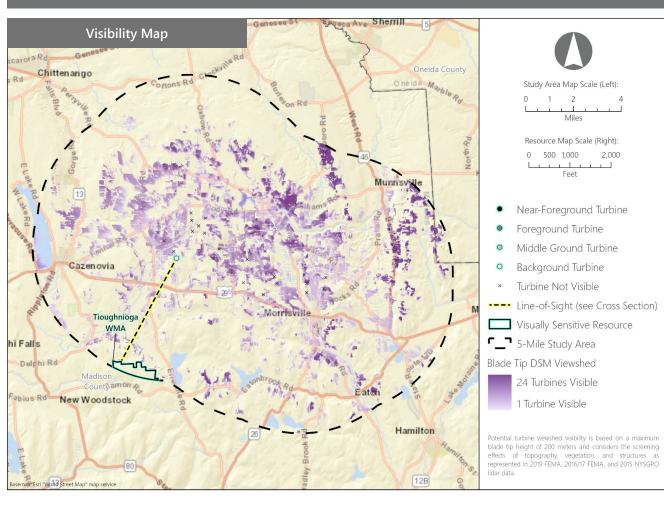

## VSR ID # 137. Tioughnioga WMA

Municipality: Town of Nelson

County: Madison

**VSR Category:** Wildlife Management Areas & Game Refuges

Percent of Turbine Visibility within VSR\*: < 0.1%

\*Calculated using only the area of the VSR that falls within the VSA