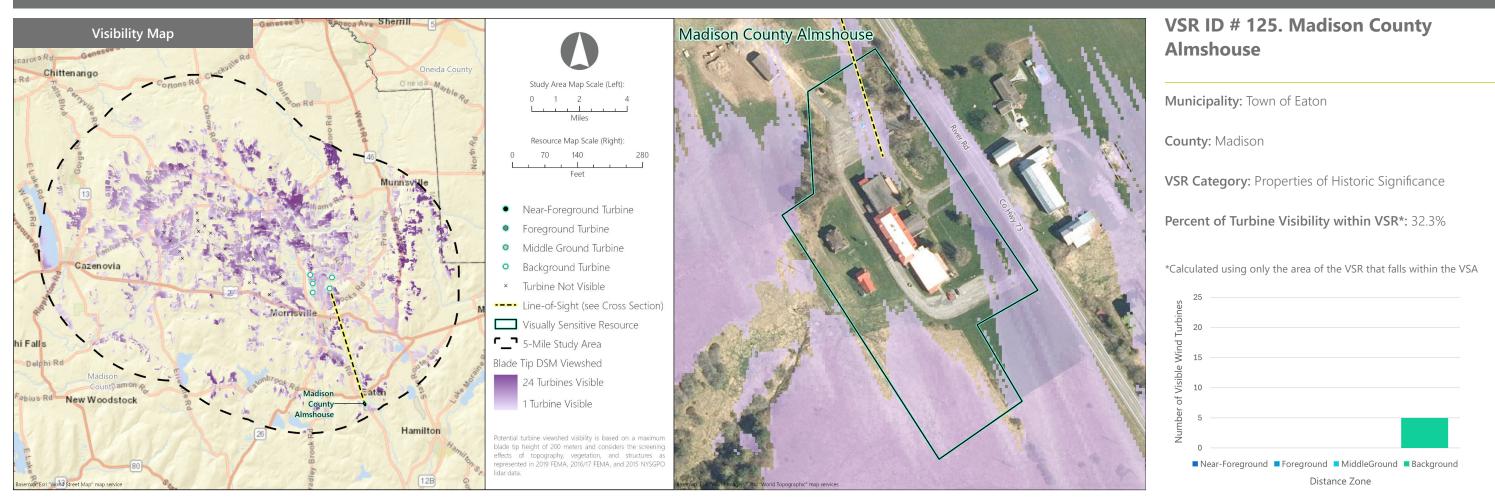

Municipality: Town of Nelson

County: Madison

**VSR Category:** Properties of Historic Significance

Percent of Turbine Visibility within VSR\*: 20.4%

\*Calculated using only the area of the VSR that falls within the VSA