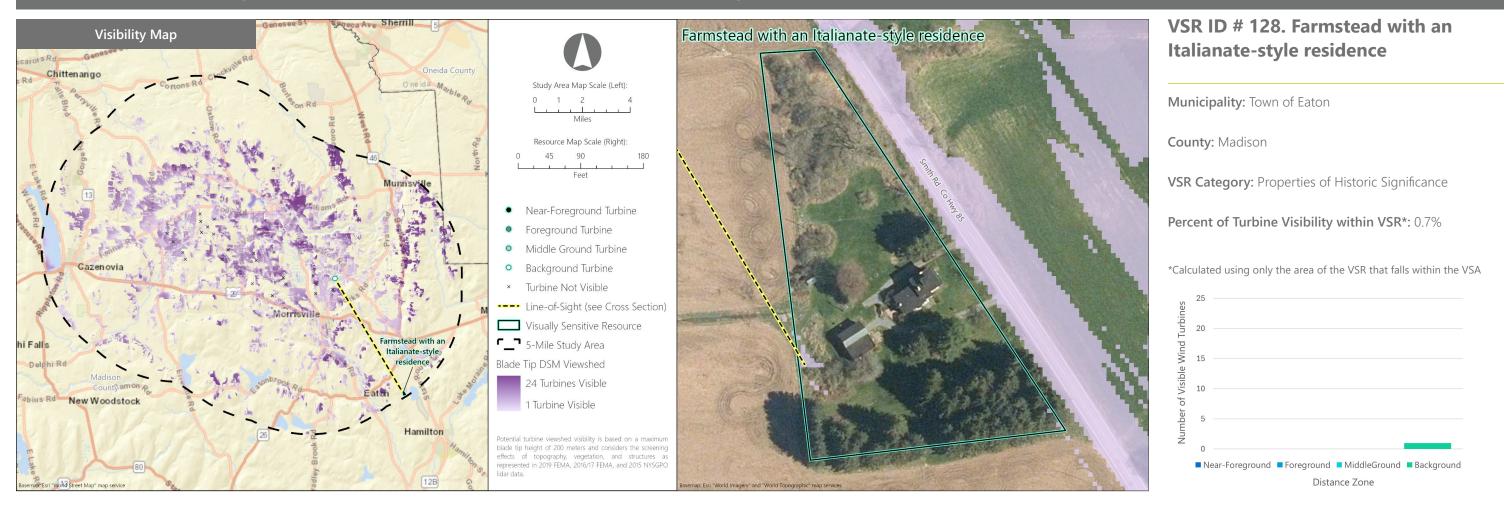

# **Hoffman Falls Wind Project**

Towns of Eaton, Fenner, Nelson, and Smithfield, Madison County, New York

# **Hoffman Falls Wind Project**

Towns of Eaton, Fenner, Nelson, and Smithfield, Madison County, New York

VSR ID # 126. Erieville Cemetery, an approximately 4.9-acre cemetery with an estimated 1,676 headstones, ca. 1840.