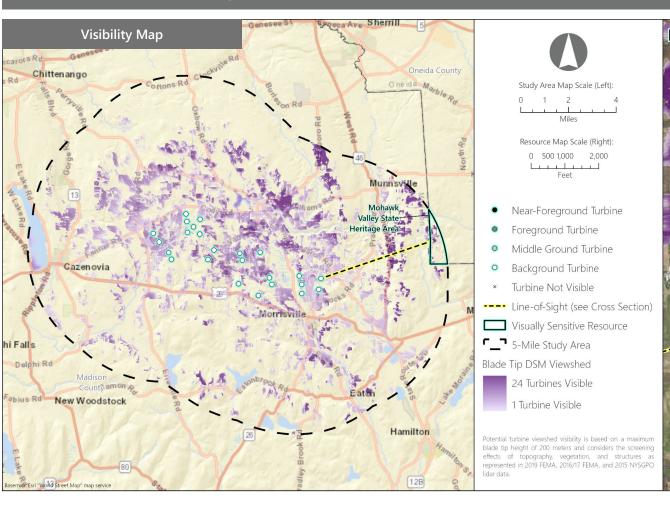

# VSR ID # 133. Mohawk Valley State Heritage Area

**Municipality:** Towns of Augusta, Madison, and Stockbridge

County: Oneida and Madison

VSR Category: Heritage Areas

Percent of Turbine Visibility within VSR\*: 23.8%

\*Calculated using only the area of the VSR that falls within the VSA