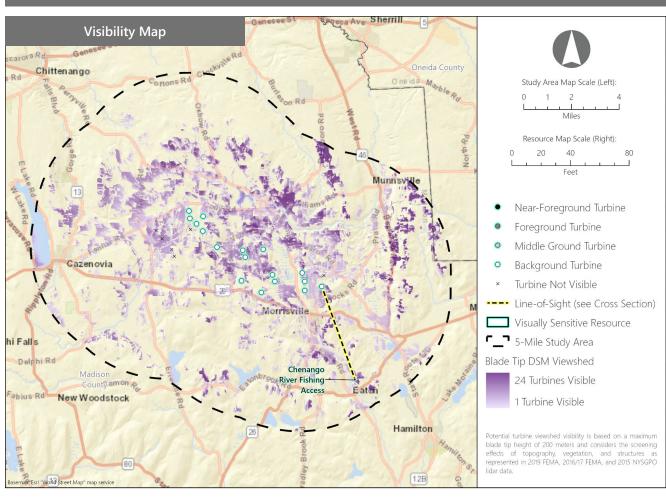

# VSR ID # 139. Chenango River Fishing Access

Municipality: Town of Eaton

County: Madison

VSR Category: State Fishing/Waterway Access Sites

Percent of Turbine Visibility within VSR\*: 50.1%

\*Calculated using only the area of the VSR that falls within the VSA

**Line-of-Sight Cross Section** 