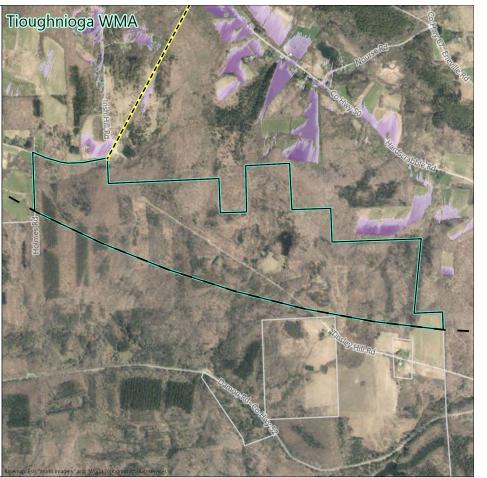

## VSR ID # 137. Tioughnioga WMA

Municipality: Town of Nelson

County: Madison

**VSR Category:** Wildlife Management Areas & Game Refuges

Percent of Turbine Visibility within VSR\*: < 0.1%

\*Calculated using only the area of the VSR that falls within the VSA