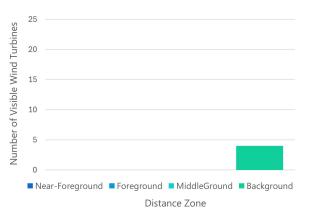

# **Hoffman Falls Wind Project**

Towns of Eaton, Fenner, Nelson, and Smithfield, Madison County, New York

VSR ID # 126. Erieville Cemetery, an approximately 4.9-acre cemetery with an estimated 1,676 headstones, ca. 1840.

Municipality: Town of Nelson

County: Madison

**VSR Category:** Properties of Historic Significance

Percent of Turbine Visibility within VSR\*: 20.4%

\*Calculated using only the area of the VSR that falls within the VSA