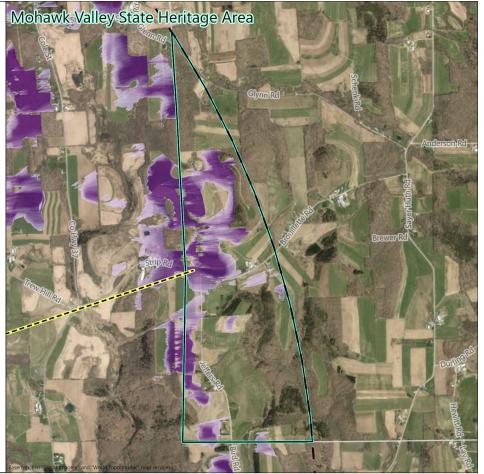

# VSR ID # 133. Mohawk Valley State Heritage Area

**Municipality:** Towns of Augusta, Madison, and Stockbridge

County: Oneida and Madison

VSR Category: Heritage Areas

Percent of Turbine Visibility within VSR\*: 23.8%

\*Calculated using only the area of the VSR that falls within the VSA