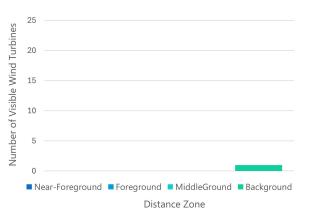

## VSR ID # 137. Tioughnioga WMA

Municipality: Town of Nelson

County: Madison

**VSR Category:** Wildlife Management Areas & Game Refuges

Percent of Turbine Visibility within VSR\*: < 0.1%

\*Calculated using only the area of the VSR that falls within the VSA