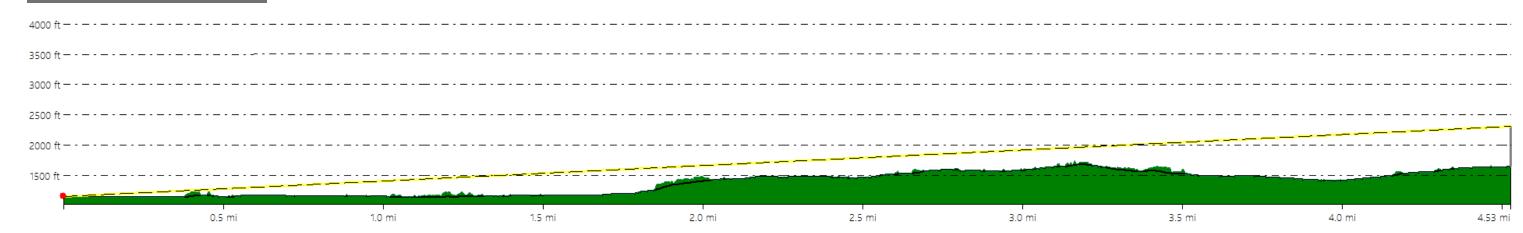

A

Municipality: Town of Nelson

County: Madison

**VSR Category:** Wildlife Management Areas & Game Refuges

Percent of Turbine Visibility within VSR\*: < 0.1%

\*Calculated using only the area of the VSR that falls within the VSA



### Line-of-Sight Cross Section



# **Hoffman Falls Wind Project**

Towns of Eaton, Fenner, Nelson, and Smithfield, Madison County, New York







# VSR ID # 139. Chenango River Fishing Access

Municipality: Town of Eaton

County: Madison

VSR Category: State Fishing/Waterway Access Sites

Percent of Turbine Visibility within VSR\*: 50.1%

\*Calculated using only the area of the VSR that falls within the VSA



**Line-of-Sight Cross Section** 

# **Hoffman Falls Wind Project**

Towns of Eaton, Fenner, Nelson, and Smithfield, Madison County, New York









# **Hoffman Falls Wind Project**

Towns of Eaton, Fenner, Nelson, and Smithfield, Madison County, New York







# **Hoffman Falls Wind Project**

Towns of Eaton, Fenner, Nelson, and Smithfield, Madison County, New York