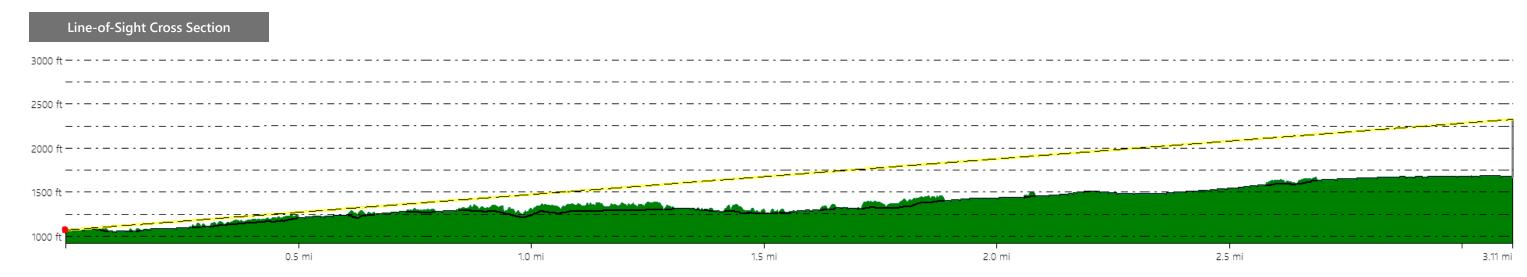

ent of Turbine Visibility within VSR\*: < 0.1%

\*Calculated using only the area of the VSR that falls within the VSA



### Line-of-Sight Cross Section



# **Hoffman Falls Wind Project**

Towns of Eaton, Fenner, Nelson, and Smithfield, Madison County, New York







# VSR ID # 139. Chenango River Fishing Access

Municipality: Town of Eaton

County: Madison

VSR Category: State Fishing/Waterway Access Sites

Percent of Turbine Visibility within VSR\*: 50.1%

\*Calculated using only the area of the VSR that falls within the VSA



**Line-of-Sight Cross Section** 

# **Hoffman Falls Wind Project**

Towns of Eaton, Fenner, Nelson, and Smithfield, Madison County, New York









# **Hoffman Falls Wind Project**

Towns of Eaton, Fenner, Nelson, and Smithfield, Madison County, New York







# **Hoffman Falls Wind Project**

Towns of Eaton, Fenner, Nelson, and Smithfield, Madison County, New York