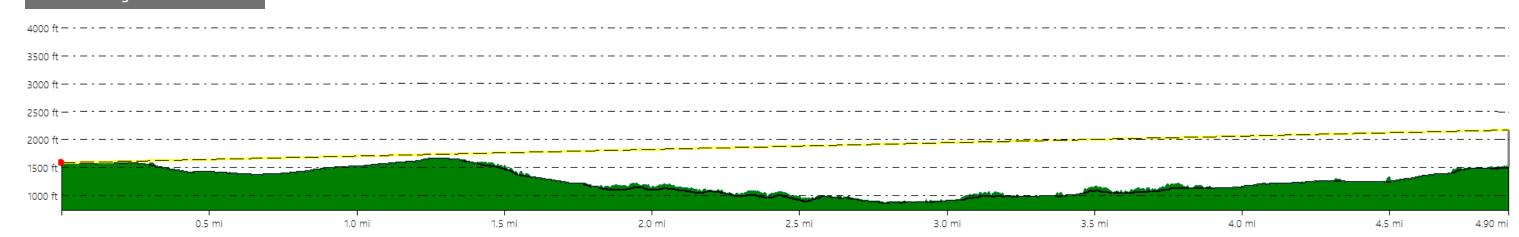

# VSR ID # 134. Chittenango Falls State Park

Municipality: Towns of Cazenovia and Fenner

County: Madison

VSR Category: State Parks

Percent of Turbine Visibility within VSR\*: 0.1%

\*Calculated using only the area of the VSR that falls within the VSA

## **Line-of-Sight Cross Section**